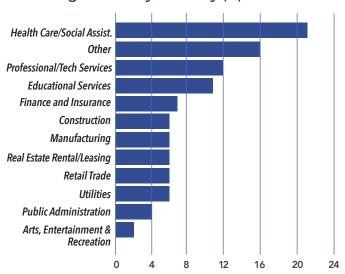

# **DIVERSITY, EQUITY & INCLUSION CONFERENCE**

at Edward Jones

As employees and consumers alike are seeking out more socially responsible businesses, companies are taking intentional action to foster more diverse, equitable and inclusive work environments. Explore best practices with national experts and share frank discussion around these critical issues in an interactive, collaborative format. Showcase your support for diversity, equity and inclusion as a supporter of this important event.

#### YOUR BENEFIT:

## 2023 Registrants by Industry (%)



### 2023 Registrants by Title (%)



#### WHAT THEY HAD TO SAY:

"This was the best DEI conference I have ever attended. The approach and the speaker list was fantastic. I left motivated and felt like I can be a part of the solution."

— DE&I Conference attendee



| DE&I Benefits                                                                                                                                | A STATE OF S | * 0 0 0 0 0 0 0 0 0 0 0 0 0 0 0 0 0 0 0 | il is | 4 4 5 0 0 0 0 0 0 0 0 0 0 0 0 0 0 0 0 0 | 13.13.14<br>00.00<br>14.00 |
|----------------------------------------------------------------------------------------------------------------------------------------------|-----------------------------------------------------------------------------------------------------------