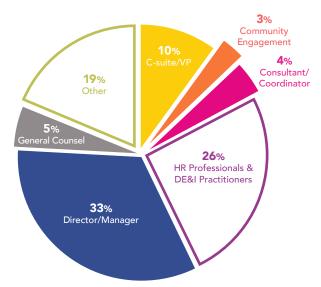

# **DIVERSITY, EQUITY & INCLUSION CONFERENCE**

at Edward Jones

As employees and consumers alike are seeking out more socially responsible businesses, companies are taking intentional action to foster more diverse, equitable and inclusive work environments. Explore best practices with national experts and share frank discussion around these critical issues in an interactive, collaborative format. Showcase your support for diversity, equity and inclusion as a supporter of this important event.

#### YOUR BENEFIT:

## 2023 Registrants by Industry (%)



### 2023 Registrants by Title (%)



#### WHAT THEY HAD TO SAY:

"This was the best DEI conference I have ever attended. The approach and the speaker list was fantastic. I left motivated and felt like I can be a part of the solution."

— DE&I Conference attendee



| DE&I Benefits                                                                                                                                | A STATE OF S | * 0 0 0 0 0 0 0 0 0 0 0 0 0 0 0 0 0 0 0 | il is | 4 4 5 0 0 0 0 0 0 0 0 0 0 0 0 0 0 0 0 0 | 13.13.14<br>00.00<br>14.00 |
|----------------------------------------------------------------------------------------------------------------------------------------------|------------------------------------------------------------------------------------------------------------------------------------------------