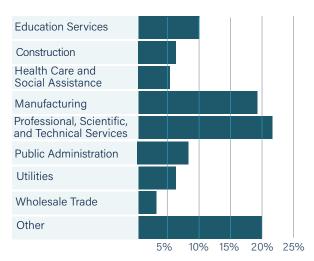

## **YOUR BENEFIT:**

2022 Registrants by Industry (%)

Categories are not mutually exclusive.