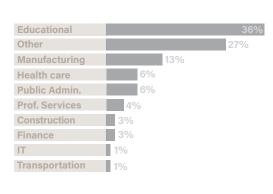

TUNITIES

Workforce2030 Conference October 25–26, 2022

> Annual Meeting November 17, 2022

Capitol Insight Conference January 3, 2023



**PRICING** 

Member: \$249

Non-member: \$299



# OCTOBER 25-26 - INDEPENDENCE, MO

Workforce is today's most effective tool for attracting jobs and business investment. Companies locate themselves where they have access to a top-quality workforce. We want to be sure Missouri is that place — and we are continuing the discussion toward achieving that goal.

The fourth annual Workforce2030 Conference will explore the many strategies and programs that Missouri's employers, educators and organizations can implement leading up to the year 2030 to make our state the home of a thriving, vibrant workforce.

### YOUR BENEFIT:

2021 Registrants by Industry (%)



# 2021 Registrants by Title (%)



- **250**+ virtual participants
- 126,750 email sends that included sponsor branding
- **31,000**+ social media hits

# **BENEFIT LEVELS**

# **WORKFORCE2030 CONFERENCE**

| Benefit                                                                                                                                      | Prosection of State o | Cop Cop Cop | silvetoo | Storicoo | Supplied |
|----------------------------------------------------------------------------------------------------------------------------------------------|---------------------------------------------------------------------------------------------------------------------------------------------------------------------------------------------------------------------------------------