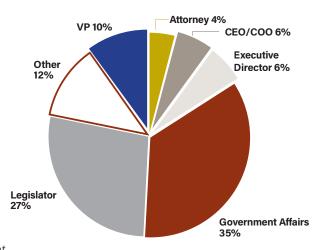

<sup>\*\*</sup>Only four (4) sponosrships available for this event. Please contact Leisa Fox @lfox@mochamber.com



**PRICING** 

Member: \$129

Non-member: \$179

# JANUARY 3, 2023 - JEFFERSON CITY

Hit the ground running for the 2023 Legislative Session! Whether you're new to the Missouri Capitol or an experienced advocacy professional, you won't want to miss this gathering of your peers, industry experts and government officials. Equip yourself to achieve your advocacy goals with the latest legislative intel, updates and more to maximize your impact in Jefferson City.

### YOUR BENEFIT:

# **2022 Registrants by Industry** (%)

# Public Admin Other 26% Health care Prof. Services Finance 8% Education 17 5% Utility 4% Manufacturing 3% Transportation 1%

# 2022 Registrants by Title (%)



■ **34,000**+ sponsor-branded emails sent

# LEVELS OF SPONSORSHIP

# **CAPITOL INSIGHT**

| Benefit                                                                                                                                      | Presenting. | Cold too | silvet 00 | Biotico | Sill Sign |
|----------------------------------------------------------------------------------------------------------------------------------------------|-------------|----------|-----------|---------|-----------|
| Number of event attendees included for organization and/or organization's clients                                                            | 10          | 6        | 4         | 2       | 1         |
| Organization's logo featured on event landing page