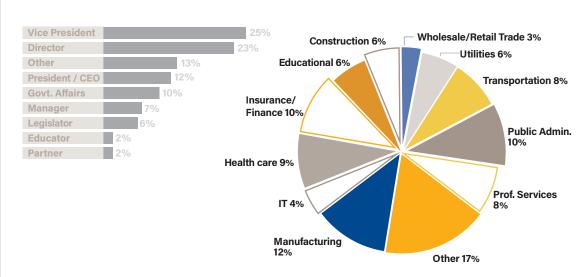

### YOUR BENEFIT:

**2021 Registrants by Title (%)** 

### 2021 Registrants by Industry (%)

■ 17,200+ emails sent with sponsor branding

"Outstanding program. What a year the Missouri Chamber has had. Every member needs to attend this event."