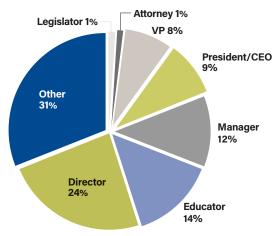

# 2021 Registrants by Title (%)

- **250**+ virtual participants
- 126,750 email sends that included sponsor branding
- **31,000**+ social media hits