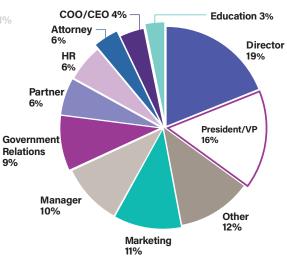

#### YOUR BENEFIT: 2021 Registrants by Industry (%)

 $\bigcirc$ 

MISSOURI CHAMBER

2021 Registrants by Title (%)

- 31,985+ email sends
- 34,500+ social media hits