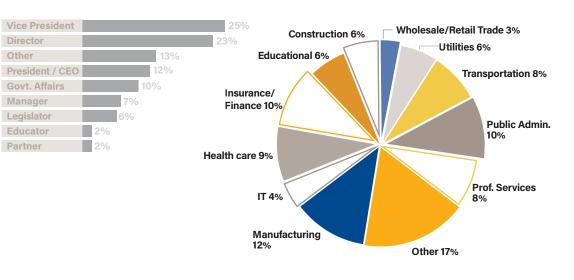

#### YOUR BENEFIT:

#### 2021 Registrants by Title (%)

#### 2021 Registrants by Industry (%)

- 18,452 email sends
- 50,950+ social media hits