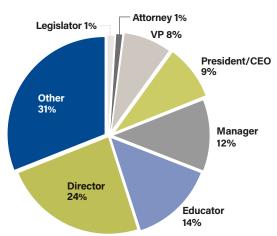

#### YOUR BENEFIT: 2021 Registrants by Industry (%)

 $\bigcirc$ 

MISSOURI CHAMBER

2021 Registrants by Title (%)

- 31,985+ email sends
- 34,500+ social media hits