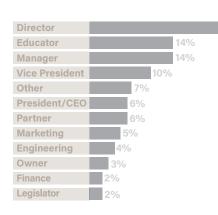

#### YOUR BENEFIT: 2021 Registrants by Industry (%)

 $\bigcirc$ 

MISSOURI CHAMBER

2021 Registrants by Title (%)

- 31,985+ email sends
- 34,500+ social media hits