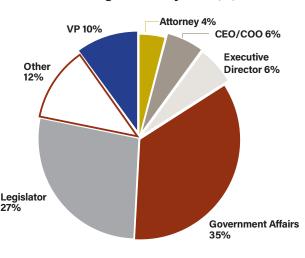

#### YOUR BENEFIT:

**2022 Registrants by Industry** (%)

#### 2022 Registrants by Title (%)

• 34,000+ sponsor-branded emails sent