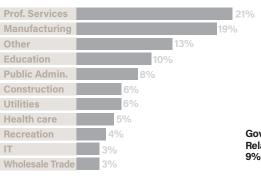

#### YOUR BENEFIT: 2021 Registrants by Industry (%)

 $\bigcirc$ 

MISSOURI CHAMBER

2021 Registrants by Title (%)

- 31,985+ email sends
- 34,500+ social media hits