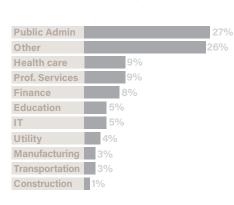

#### YOUR BENEFIT:

2021 Registrants by Industry (%)

#### 2021 Registrants by Title (%)

- **250+** virtual participants
- 126,750 email sends that included sponsor branding
- 31,000+ social media hits