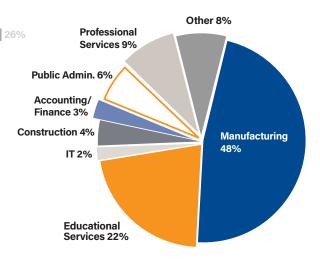

t focus and practical, actionable content."

## **MISSOURI MFG SUMMIT**

#### PRICING

**Member:** \$199

Non-member: \$249

### SEPTEMBER 23 · COLUMBIA, MO

Manufacturing powers Missouri's economy. Let's supercharge this impact starting now at the Missouri MFG Summit. Hear from industry and political leaders about what's coming next in this all-important sector. This event will also help build a coalition of manufacturers to advance manufacturing in our state. Brought to you by the Missouri Chamber Manufacturing Alliance, this event features top industry professionals and unique learning and networking opportunities to start the gears turning toward a stronger, united manufacturing industry.

#### YOUR BENEFIT:

#### 2021 Registrants by Title (%)



#### 2021 Registrants by Industry (%)



- 18,452 email sends
- 50,950+ social media hits

## **BENEFIT LEVELS**

#### **MISSOURI MFG SUMMIT**

| Benefit                                                                                                                                      | SOL<br>P1 5 | D cold so | 5ilvertoo | BIOTOO | SHPO SOO |
|----------------------------------------------------------------------------------------------------------------------------------------------|-------------|-----------|-----------|--------|----------|
| Number of event attendees included for organization and/or organization's clients                                                            | 10          | 6         | 4         | 2      | 1        |
| Organization's logo featured on event landing page