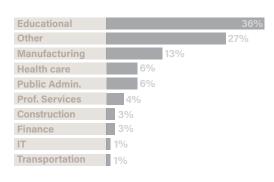

#### 2021 Registrants by Industry (%)

- 18,452 email sends
- 50,950+ social media hits